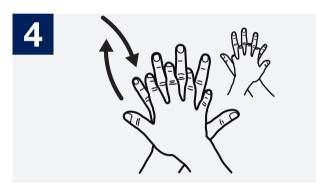

Apply enough soap to cover all hand surfaces;

Palm to palm with fingers interlaced;

Rotational rubbing, backwards and forwards with clasped fingers of right hand in left palm and vice versa;

Rub hands palm to palm;

Backs of fingers to opposing palms with fingers interlocked;

Rinse hands with water;

Dry hands thoroughly with a single use towel;

Use towel to turn off tap;

Your hands are now safe.