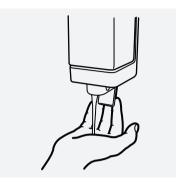

Apply enough soap to cover all hand surfaces;

Palm to palm with fingers interlaced;

Rotational rubbing, backwards and forwards with clasped fingers of right hand in left palm and vice versa;

Rub hands palm to palm;