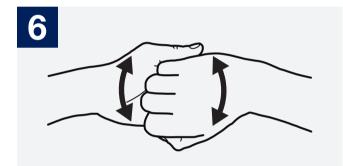

Apply enough soap to cover all hand surfaces;

Palm to palm with fingers interlaced;

Rotational rubbing, backwards and forwards with clasped fingers of right hand in left palm and vice versa;

Rub hands palm to palm;