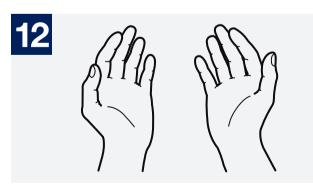

Backs of fingers to opposing palms with fingers interlocked;

Rinse hands with water;

Dry hands thoroughly with a single use towel;

Use towel to turn off tap;

Your hands are now safe.