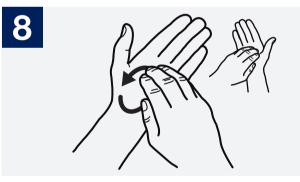

Apply enough soap to cover all hand surfaces;

Palm to palm with fingers interlaced;

Rotational rubbing, backwards and forwards with clasped fingers of right hand in left palm and vice versa;

Rub hands palm to palm;