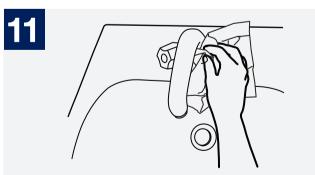

Backs of fingers to opposing palms with fingers interlocked;

Rinse hands with water;

Dry hands thoroughly with a single use towel;

Use towel to turn off tap;

Your hands are now safe.