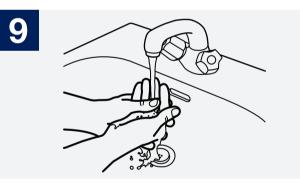

## **Duration of the entire procedure: 40-60 seconds**

2

Wet hands with water;

Right palm over left dorsum with interlaced fingers and vice versa;

Rotational rubbing of left thumb clasped in right palm and vice versa;

Backs of fingers to opposing palms with fingers interlocked;

Rinse hands with water;

Dry hands thoroughly with a single use towel;

Use towel to turn off tap;

Your hands are now safe.