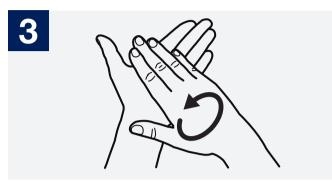

Apply enough soap to cover all hand surfaces;

Palm to palm with fingers interlaced;

Rotational rubbing, backwards and forwards with clasped fingers of right hand in left palm and vice versa;

Rub hands palm to palm;