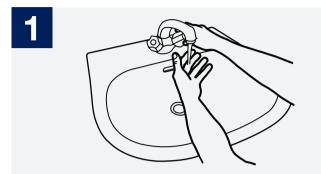

Apply enough soap to cover all hand surfaces;

Palm to palm with fingers interlaced;

Rotational rubbing, backwards and forwards with clasped fingers of right hand in left palm and vice versa;

Rub hands palm to palm;