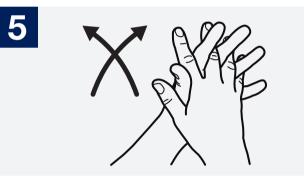

Backs of fingers to opposing palms with fingers interlocked;

Rinse hands with water;

Dry hands thoroughly with a single use towel;

Use towel to turn off tap;

Your hands are now safe.