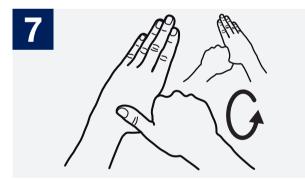

## **Duration of the entire procedure: 40-60 seconds**

2

Wet hands with water;

Right palm over left dorsum with interlaced fingers and vice versa;

Rotational rubbing of left thumb clasped in right palm and vice versa;